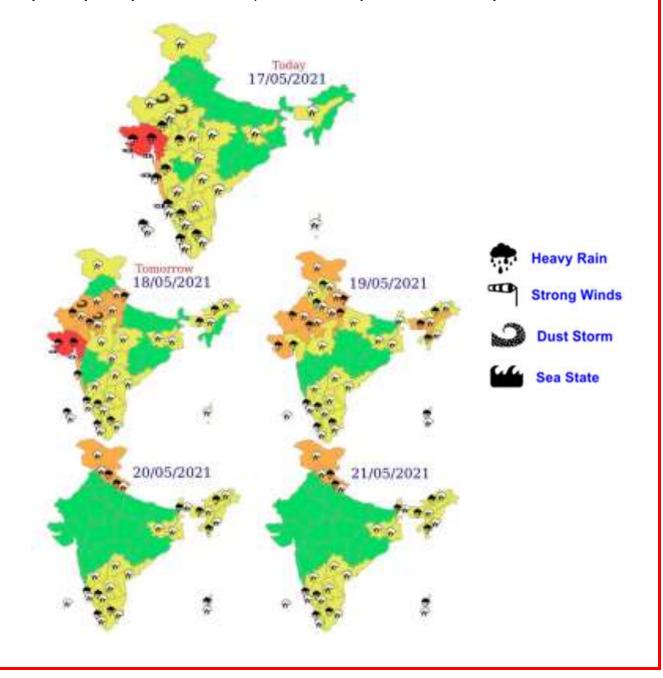

## Heavy Rainfall Warning based on 0000 UTC of 17th May, 2021

- Konkan & adjoining Madhya Maharashtra: Light to moderate rainfall at most places with heavy to very heavy falls and extremely heavy falls at isolated places on 17<sup>th</sup> May and isolated heavy rainfall over north Konkan on 18<sup>th</sup> May.
- **Gujarat:** Light to moderate rainfall at many places with heavy to very heavy falls at a few places and extremely heavy falls at isolated places very likely over southern districts of Saurashtra, Diu and Gujarat region on 17<sup>th</sup> & 18<sup>th</sup> May. Isolated heavy to very heavy rainfall also likely over Kutch during the same period.
- Rajasthan: Light to moderate rainfall at many places with heavy to very heavy falls & extremely heavy falls at isolated places very likely over south Rajasthan on 18<sup>th</sup> & heavy to very heavy falls at isolated places over Rajasthan on 19<sup>th</sup> May.